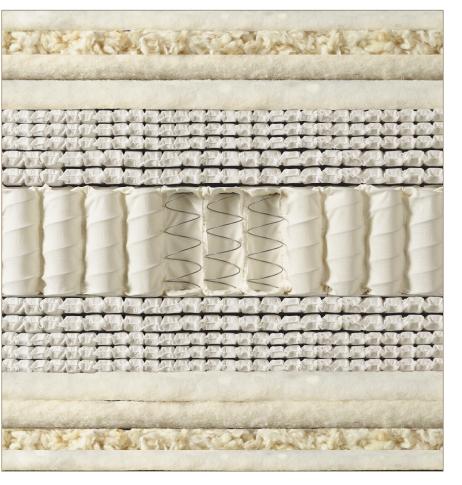

## 5250 SENSA INTELLIGENT SPRING SYSTEM

## SOMNUS

By Harrison Spinks

BRITISH WOOL & VISCOSE BLEND

SWALEDALE WOOL

BRITISH WOOL, HEMP & FLAX BLEND

CASHMERE, YORKSHIRE WOOL, BRITISH WOOL, WHITE WOOL & SILK BLEND

TRIPLE LAYERS OF HD 4000 BAMBOO MICRO SPRINGS

DUAL LAYERS OF HD 2500 BAMBOO MICRO SPRINGS

CORTEC™ NATURAL POCKET CLOTH SPRINGS

DUAL LAYERS OF HD 2500 BAMBOO MICRO SPRINGS

TRIPLE LAYERS OF HD 4000 BAMBOO MICRO SPRINGS

CASHMERE, YORKSHIRE WOOL, BRITISH WOOL. WHITE WOOL & SILK BLEND

BRITISH WOOL, HEMP & FLAX BLEND

SWALEDALE WOOL

BRITISH WOOL & VISCOSE BLEND

FIVE ROWS OF PERFECTED HAND SIDE STITCHING