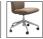

## **LEG OPTIONS**

### **LEG FINISH OPTIONS**

Oak

|        | Low Large without arms | Low Large with arms |
|--------|------------------------|---------------------|
| D100   | W:57, H:91, D:59       | W:59, H:91, D:59    |
| D200   | W:50, H:91, D:59       | W:59, H:91, D:59    |
| D350   | W:50, H:91, D:59       | W:59, H:91, D:59    |
| D400   | W:54, H:91, D:59       | W:59, H:91, D:59    |
| Office | W:72, H:86/98, D:72    | W:72, H:86/98, D:72 |