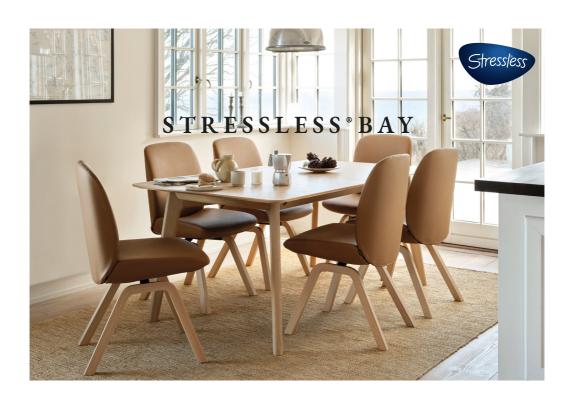

# STRESSLESS® BAY

### SIZE OPTIONS

Large only

### **BACK OPTIONS**

Low back

### **ARM OPTIONS**

With or without available.

### LEATHER & FABRIC OPTIONS

Batick, Paloma, Calido, Silva, Clover, Begonia Peony and Yoredale