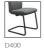

## **LEG OPTIONS**

### **LEG FINISH OPTIONS**

Oak

|        | Low Large without arms | Low Large with arms |
|--------|------------------------|---------------------|
| D100   | W:57, H:91, D:59       | W:59, H:91, D:59    |
| D200   | W:50, H:91, D:59       | W:59, H:91, D:59    |
| D350   | W:50, H:91, D:59       | W:59, H:91, D:59    |
| D400   | W:54, H:91, D:59       | W:59, H:91, D:59    |
| Office | W:72, H:86/98, D:72    | W:72, H:86/98, D:72 |