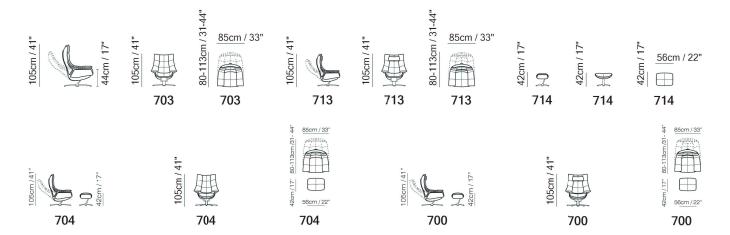

# NATUZZI ITALIA Re-Vive Quilted Queen 600Q



Vers. 713



■ Vers. 713





# Re-Vive Quilted Queen 600Q

### **SCHEMATICS**



### NATUZZI ITALIA

## Re-Vive Quilted Queen 600Q

#### **TECHNICAL INFORMATION**

| * | COVERING | Leather 🗸    | Soft Cove                            | r                  |                                      |              |                                      |
|---|----------|--------------|--------------------------------------|--------------------|--------------------------------------|--------------|--------------------------------------|
| 4 | FILLING  | Arms         | Fiber Foam Feather/Fiber Mix Feather | Seat cushion [ [ [ | Fiber Foam Feather/Fiber Mix Feather | Back cushion | Fiber Foam Feather/Fiber Mix Feather |
| - | COMFORT  | Firm Comfort | Standard Con                         | nfort              |                                      |              |