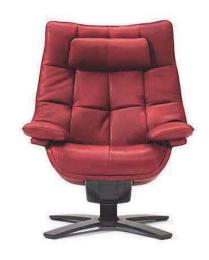

# NATUZZI ITALIA Re-Vive Quilted Queen 600Q

Vers. 713

■ Vers. 713

# Re-Vive Quilted Queen 600Q