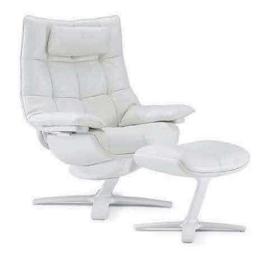

# NATUZZI ITALIA Re-Vive Quilted Queen 600Q



Vers. 713



■ Vers. 713





# Re-Vive Quilted Queen 600Q

### **SCHEMATICS**



### NATUZZI ITALIA

## Re-Vive Quilted Queen 600Q

#### **TECHNICAL INFORMATION**

| * | COVERING | Leather 🗸    | Soft Cove                            | r                  |                                      |              |                                      |
|---|----------|--------------|--------------------------------------|--------------------|--------------------------------------|--------------|--------------------------------------|
| 4 | FILLING  | Arms         | Fiber Foam Feather/Fiber Mix Feather | Seat cushion [ [ [ | Fiber Foam Feather/Fiber Mix Feather | Back cushion | Fiber Foam Feather/Fiber Mix Feather |
| - | COMFORT  | Firm Comfort | Standard Con                         | nfort              |