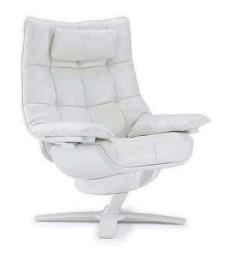

# NATUZZI ITALIA Re-Vive Quilted Queen 600Q



Vers. 713



■ Vers. 713





# Re-Vive Quilted Queen 600Q

### **SCHEMATICS**



### NATUZZI ITALIA

## Re-Vive Quilted Queen 600Q

#### **TECHNICAL INFORMATION**

| * | COVERING | Leather 🗸    | Soft Cove                            | r                  |                                      |              |                                      |
|---|----------|--------------|--------------------------------------|--------------------|--------------------------------------|--------------|--------------------------------------|
| 4 | FILLING  | Arms         | Fiber Foam Feather/Fiber Mix Feather | Seat cushion [ [ [ | Fiber Foam Feather/Fiber Mix Feather | Back cushion | Fiber Foam Feather/Fiber Mix Feather |
| - | COMFORT  | Firm Comfort | Standard Con                         | nfort              |