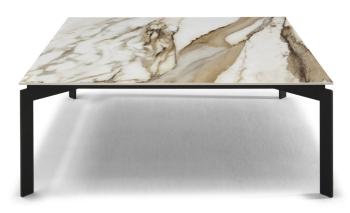

#### square Central

90cm x 90cm H 32cm 35,43" x 35,43" H 12,6"

## Top finishing

WHITE/ANTHRACI TE

CI

Blonde Ash

Calacatta Hermitage

#### **TECHNICAL FEATURES**

Base: Drawn steel structure with powder coated tubular top support part in Caramel, Brown and Dusty Grey matt finishes.

Top: Veneered MDF in two wood finishes Ash Blonde or Brown or in agglomerates of compact marble agglomerate in Grey finishing.