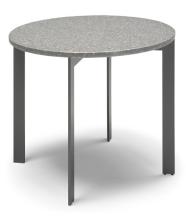

#### **Round Accent**

50cm x 56cm H 56cm 19,69" x 22,05" H 22,05"

56cm x 56cm H 50cm 22,05" x 22,05" H 19,69"

#### **TECHNICAL FEATURES**

Base: Drawn steel structure with powder coated tubular top support part in Caramel, Brown and Dusty Grey matt finishes.

Top: Veneered MDF in two wood finishes Ash Blonde or Brown or in agglomerates of compact marble agglomerate in Grey finishing.