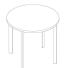

#### **Round Accent**

50cm x 56cm H 56cm 19,69" x 22,05" H 22,05"

56cm x 56cm H 50cm 22,05" x 22,05" H 19,69"