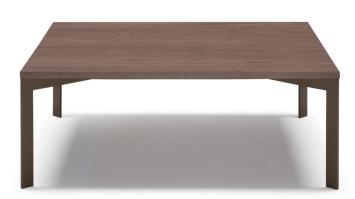

#### square Central

90cm x 90cm H 32cm 35,43" x 35,43" H 12,6"

## **TECHNICAL INFORMATION**

Designer: Claudio Bellini

Wire coffee table, designed by Claudio Bellini combines a top made with a compact marble agglomerate layer, a refined but functional and resistant material, with a metal powder coated base makes it suitable for living room.

#### **TECHNICAL FEATURES**

Base: Drawn steel structure with powder coated tubular top support part in Caramel, Brown and Dusty Grey matt finishes.

Top: Veneered MDF in two wood finishes Ash Blonde or Brown or in agglomerates of compact marble agglomerate in Grey finishing.