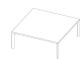

■ T042003XOF / T042003XDD



■ T042006XOF / T042006XDD



■ T042016X0F / T042016XDD



■ T042017X0F / T042017XDD



■ T042002XOF / T042002XDD



■ T042005XOF / T042005XDD



■ T042001XOF / T042001XDD



■ T042004XOF / T042004XDD

## **SCHEMATICS**

#### square Central



90cm x 90cm H 32cm 35,43" x 35,43" H 12,6"

#### **Round Accent**



50cm x 56cm H 56cm 19,69" x 22,05" H 22,05"

56cm x 56cm H 50cm 22,05" x 22,05" H 19,69"

## **FINISHINGS**

#### Frame finishing







BROWN

CARAMEL

Iron Grey

## Top finishing









WHITE/ANTHRACI TE

CI

Blonde Ash

Calacatta Hermitage

# Wire T042

## **TECHNICAL INFORMATION**

Designer: Claudio Bellini

Wire coffee table, designed by Claudio Bellini combines a top made with a compact marble agglomerate layer, a refined but functional and resistant material, with a metal powder coated base makes it suitable for living room.

#### **TECHNICAL FEATURES**

Base: Drawn steel structure with powder coated tubular top support part in Caramel, Brown and Dusty Grey matt finishes.

Top: Veneered MDF in two wood finishes