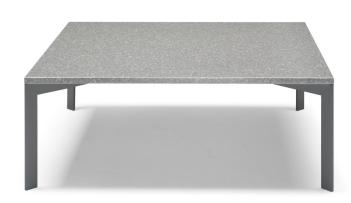

#### square Central

90cm x 90cm H 32cm 35,43" x 35,43" H 12,6"

#### **TECHNICAL FEATURES**

Base: Drawn steel structure with powder coated tubular top support part in Caramel, Brown and Dusty Grey matt finishes.

Top: Veneered MDF in two wood finishes Ash Blonde or Brown or in agglomerates of compact marble agglomerate in Grey finishing.