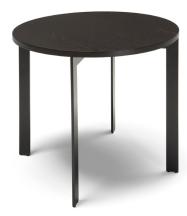

#### **Round Accent**

50cm x 56cm H 56cm 19,69" x 22,05" H 22,05"

56cm x 56cm H 50cm 22,05" x 22,05" H 19,69"

## **TECHNICAL INFORMATION**

Designer: Claudio Bellini

Wire coffee table, designed by Claudio Bellini combines a top made with a compact marble agglomerate layer, a refined but functional and resistant material, with a metal powder coated base makes it suitable for living room.

#### **TECHNICAL FEATURES**

Base: Drawn steel structure with powder coated tubular top support part in Caramel, Brown and Dusty Grey matt finishes.

Top: Veneered MDF in two wood finishes Ash Blonde or Brown or in agglomerates of compact marble agglomerate in Grey finishing.