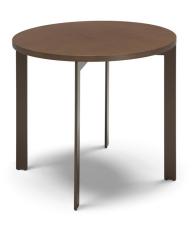

#### **Round Accent**

50cm x 56cm H 56cm 19,69" x 22,05" H 22,05"

56cm x 56cm H 50cm 22,05" x 22,05" H 19,69"

## **TECHNICAL INFORMATION**

Designer: Claudio Bellini

Wire coffee table, designed by Claudio Bellini combines a top made with a compact marble agglomerate layer, a refined but functional and resistant material, with a metal powder coated base makes it suitable for living room.

#### **TECHNICAL FEATURES**

Base: Drawn steel structure with powder coated tubular top support part in Caramel, Brown and Dusty Grey matt finishes.

Top: Veneered MDF in two wood finishes Ash Blonde or Brown or in agglomerates of compact marble agglomerate in Grey finishing.