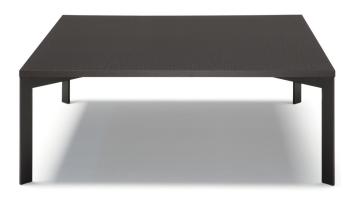

#### square Central

90cm x 90cm H 32cm 35,43" x 35,43" H 12,6"

## **TECHNICAL INFORMATION**

Designer: Claudio Bellini

Wire coffee table, designed by Claudio Bellini combines a top made with a compact marble agglomerate layer, a refined but functional and resistant material, with a metal powder coated base makes it suitable for living room.

#### **TECHNICAL FEATURES**

Base: Drawn steel structure with powder coated tubular top support part in Caramel, Brown and Dusty Grey matt finishes.

Top: Veneered MDF in two wood finishes Ash Blonde or Brown or in agglomerates of compact marble agglomerate in Grey finishing.