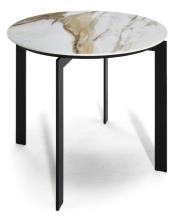

#### **Round Accent**

50cm x 56cm H 56cm 19,69" x 22,05" H 22,05"

56cm x 56cm H 50cm 22,05" x 22,05" H 19,69"

## Top finishing

WHITE/ANTHRACI TE

CI

Blonde Ash

Calacatta Hermitage

#### **TECHNICAL FEATURES**

Base: Drawn steel structure with powder coated tubular top support part in Caramel, Brown and Dusty Grey matt finishes.

Top: Veneered MDF in two wood finishes Ash Blonde or Brown or in agglomerates of compact marble agglomerate in Grey finishing.