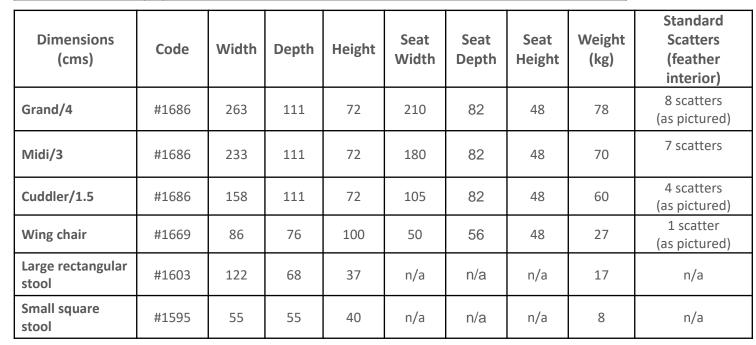

## tetrad Constable

| Frame            | - | Engineered hardwood frame, glued and dowelled                                                                                                           |
|------------------|---|---------------------------------------------------------------------------------------------------------------------------------------------------------|
| Seat             | - | Serpentine sprung seat with feather filled comfort wrap seat cushion with foam insert                                                                   |
| Back             | - | Super loop sprung back with foam overlay and feather filled scatters                                                                                    |
| Feet/Legs        | - | Hardwood turned legs in #27 Dark Mahogany (standard) or #17 Driftwood, #10 Natural                                                                      |
| Cover Options    | - | Galveston Bark hide (IA/OA/SP) with Amalfi Chocolate (IB/OB) Seat cushions available in Coco Velvets. Scatters are a fixed offer.                       |
| Additional Info. | - | Chocolate hand studding detail to arm facings and seat front Grand and Midi can be split for delivery Sofa legs are removable. Chair legs are integral. |
| Launch Date      | - | January 2018                                                                                                                                            |