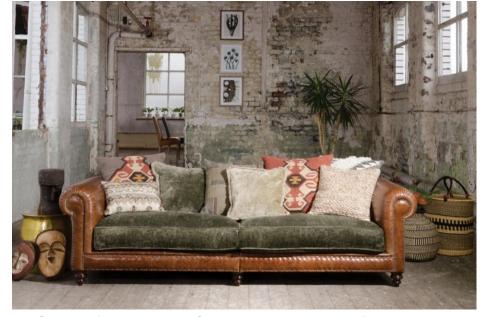

Displayed in Galveston Bark and Coco Olive fabric with Dark Mahogany legs and chocolate studding.

Grand sofa displayed in Galveston Bark with Amalfi on the back. Seat cushions in Coco Olive and chocolate studding detail.