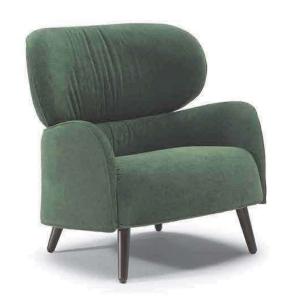

## Blossom 3184

## NOTES

- Designed by Claudio Bellini.
- Date of launch: 2019.
- The 50s make a stylish come-back in the Blossom armchair project. The highly inviting
  design alludes to the profile of a bud and generous shapes confer a distinct visual comfort
  which is confirmed by the quality of its upholstering.
- Model is not available with fabric article Laguna.
- Seat and back cushions are fixed to the frame.
- Feet will be in a bag inside the package and requires assembling.
- Front feet are slightly higher in respect to rear.
- Feet available in wood finishings 09 (Walnut) / 18 (Wengè)
- Feet height 20,0/15,0 cm