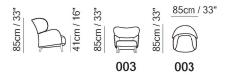

■ Vers. 003



■ Vers. 003





## **SCHEMATICS**





## Blossom 3184

## **TECHNICAL INFORMATION**

| *                 | COVERING              | Leather 🗸        | Soft Cover<br>✓                               |           |                                              |                                              |
|-------------------|-----------------------|------------------|-----------------------------------------------|-----------|----------------------------------------------|----------------------------------------------|
| 4                 | FILLING               | Ams              | Fiber<br>Foam<br>Feather/Fiber Mix<br>Feather |           | Fiber Back of Foam Feather/Fiber Mix Feather | Cushion Fiber Foam Feather/Fiber Mix Feather |
|                   | COMFORT               | Standard Comfort | Firm Comfo