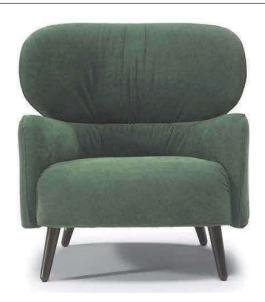

## Blossom 3184

## NOTES

- Designed by Claudio Bellini.
- Date of launch: 2019.
- The 50s make a stylish come-back in the Blossom armchair project. The highly inviting
  design alludes to the profile of a bud and generous shapes confer a distinct visual comfort
  which is confirmed by the quality of its upholstering.
- Model is not available with fabric article Laguna.
- Seat and back cushions are fixed to the frame.
- Feet will be in a bag inside the package and requires assembling.
- Front feet are slightly higher in respect to rear.
- Feet available in wood finishings 09 (Walnut) / 18 (Wengè)
- Feet height 20,0/15,0 cm