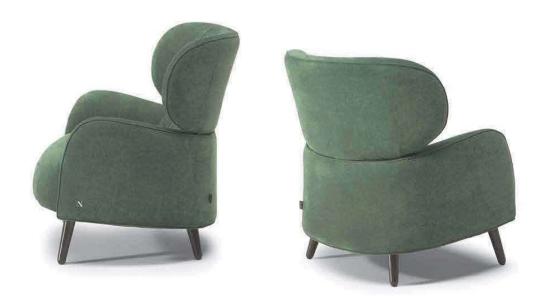

## Blossom 3184

## NOTES

- Designed by Claudio Bellini.
- Date of launch: 2019.
- The 50s make a stylish come-back in the Blossom armchair project. The highly inviting
  design alludes to the profile of a bud and generous shapes confer a distinct visual comfort
  which is confirmed by the quality of its upholstering.
- Model is not available with fabric article Laguna.
- Seat and back cushions are fixed to the frame.
- Feet will be in a bag inside the package and requires assembling.
- Front feet are slightly higher in respect to rear.
- Feet available in wood finishings 09 (Walnut) / 18 (Wengè)
- Feet height 20,0/15,0 cm