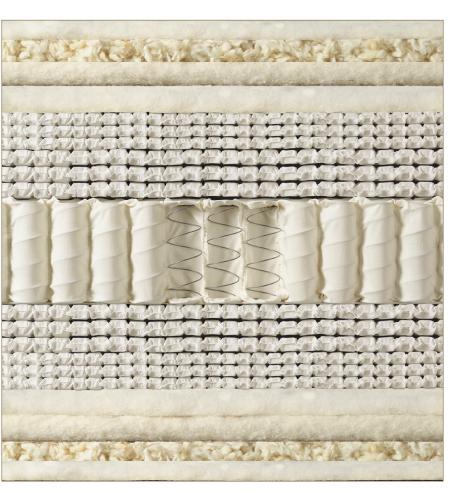

## Mondrous

BRITISH WOOL & VISCOSE BLEND

SWALEDALE WOOL

BRITISH WOOL, HEMP & FLAX BLEND

CASHMERE, YORKSHIRE WOOL, BRITISH WOOL, WHITE WOOL & SILK BLEND

TRIPLE LAYERS OF HD 4000 BAMBOO MICRO SPRINGS

TRIPLE LAYERS OF HD 2500 BAMBOO MICRO SPRINGS

CORTEC™ NATURAL POCKET CLOTH SPRINGS

TRIPLE LAYERS OF HD 2500 BAMBOO MICRO SPRINGS

TRIPLE LAYERS OF HD 4000 BAMBOO MICRO SPRINGS

CASHMERE, YORKSHIRE WOOL, BRITISH WOOL, WHITE WOOL & SILK BLEND

BRITISH WOOL, HEMP & FLAX BLEND

SWALEDALE WOOL

BRITISH WOOL & VISCOSE BLEND

SIX ROWS OF METICULOUS

DIAMOND HAND SIDE

STITCHING